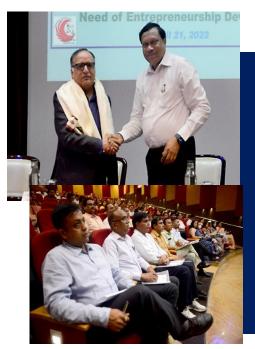

#### One Day National Conference on the theme 'Need of Entrepreneurship Development' organized at NITTTR, Chandigarh on 21<sup>st</sup> April, 2022

A One Day National Conference on the theme 'Need of Entrepreneurship Development' was organized on April 21, 2022, by NITTTR, Chandigarh in collaboration with Young Hopes of India Foundation. It was comprised of technical sessions traversing across 2 themes viz.-a-viz. Generation of Ecosystem for Entrepreneurship Promotion and Three Phased Entrepreneurship Development Programme. The Conference was attended by more than 120 Heads of different academic institutions in contact mode in addition to those connected through online mode.