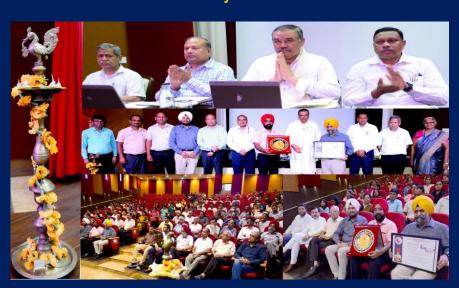

#### **Institute Day Celebration**

55th Annual Day of the Institute was celebrated on 7th September, 2022. On this auspicious occasion, Sh. Vijay Sampla, Hon'ble Chairman, National Commission for SC, Govt. of India delivered the Presidential Address & congratulated and appreciated the contribution of the NITTTR, Chandigarh in the upliftment of the society with its interventions. Prof. Rajive Kumar, Member Secretary, AICTE, New Delhi was the chief guest on the occasion. He propounded that a lot has been talked about National Education Policy and in fact it is now the time to implement it. Dr. Kumar further emphasized on skill based education in the institutions on the footprints of the institutes like NITTTR, Chandigarh. Our Guest of Honour, Prof. N.P. Padhy, Director, MNIT Jaipur, an eminent academician, said that NITTTR, Chandigarh has the immense potential to become an university of excellence, and the way of imparting training to teachers of technical institutions is praise worthy. Professor S.S. Pattnaik, Director NITTTR Chandigarh while presenting the Annual Report for the year 2021-22 highlighted the achievements of the institute for the year 2021-22. Professor Pattnaik dedicated the achievement to the sincerity, team work and commitment of its faculty, staff and students. During the Annual function, the Institute awarded the best performing employees, meritorious students, best performing Polytechnics, and Engineering Colleges of the northern region. Also, a brainstorming workshop "Manthan on effective implementation of NEP-2020" with a focus on implementing Academic Bank of Credits, (ABC credit framework) was conducted with the aim to help students embrace a multidisciplinary educational approach, Nearly 80 DTEs, Principals, and Joint Directors of Haryana, Himachal Pradesh, Rajasthan, Punjab, Chandigarh, Uttarakhand, besides HODs, Deans and faculty of NITTTR Chandigarh participated. A video film on Freedom Fighters "Virasat-e-Balidaan – Humara Tiranga Humari Shaan" was screened.

## Achievement Highlights

#### **Glimpses of Events**