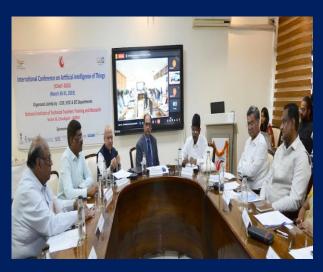

#### International conference on "Artificial Intelligence of Things" from 30th to 31st March 2023

International conference on "Artificial Intelligence of Things" was organised by Computer Science and Engineering Department, Electronics and Communication Engineering Department and Electrical Engineering Department of NITTTR Chandigarh from 30th - 31st March, 2023. An overwhelming response had been received from the delegates across the country as well as from countries like UK, Saudi, Vietnam, Nepal, and Singapore etc. Around 400 papers were received to the conference, out of which 60 papers were selected for presentation. The conference paper presentations were divided into 8 tracks. The title of the tracks were related to papers categorised into recent themes of artificial intelligence, IoT and Industry 4.0. The invited talks were delivered by international, national and industry experts. The conference was sponsored by Department of Scientific and Industrial Research, Ministry of Science and Technology, Government of India, New Delhi. Several other organisations like IETE Chandigarh Centre, Syngient Technologies, Alakh Infotech, Design Tech Systems, Gigabyte Networks, Fore Solutions, Hitech Solutions, Pinnacle Enterprises etc. have also extended sponsorship for this conference. Organizing team includes Prof. C. Rama Krishna, Dr. Gagangeet Singh Aujla, Prof. Lini Mathew, Prof. Amod Kumar, Dr. Mala Kalra, Dr. Shimi S L, Dr. Garima Saini and Dr. Kanika Sharma.