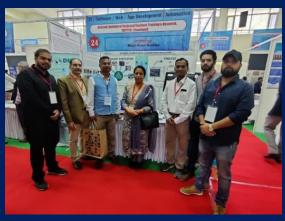

#### **Glimpses of Events**

CRIKC-CII Exhibition cum Industry Academia Meet organized by DST- Technology Enabling Centre, Punjab University, Chandigarh, in collaboration with Confederation of Indian Industry (CII)- organized on November 12, 2022.

NITTTTR, Chandigarh has participated in above said exhibition and show cased the technology/developed construction materials under the theme of "Waste Management". These technologies and construction materials were developed under the guidance of Dr. Sanjay Kumar Sharma, Professor, In Charge-Centre for Clean Technologies and Sustainable Development (CCTSD). The details of technology/developed construction materials are given below: -

- 1. DROSS- MAGIC Machine: For management of Municipal Solid Waste Management.
- 2. Construction Materials: Superior construction materials like paver tiles, paver blocks, bricks etc. were developed by reusing electroplating waste sludge and polymers.
- 3. Light Weight Concrete: Light weight concrete was developed by using synthetic resin composite and fillers. The compressive strength up to 110 Mpa and flexural strength up to 11 Mpa was achieved with low density.