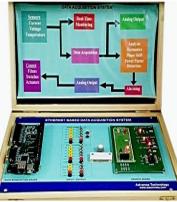

P. Jindal, Panjab University, Chandigarh, - under the mentorship of Dr. S.S.Dhami, at National Institute of Technical Teachers Training and Research, Chandigarh by SERB.                                                       | SERB             | S.S. Dhami                               |
| 4.      | Grant of Rs 79 Lac only as PI for the 05 years 2021-26, for the project, "FIST Level 0 category" by Department of Science and Technology.                                                                                                                                                                                                                                                                                    | DST              | BS Pabla, SS<br>Dhami,<br>Rupinder Singh |



























# MEDIA ENGINEERING DEPARTMENT





Prof. (Dr.) SS Pattnaik

Professor Research Areas - Soft Computing, Multimedia, Antenna & Microwave, RF & Bio-medical

#### Prof. (Dr.) Rakesh Wats

**Professor** 

Research Areas - Quality Mgt. & General Management, Civil Engineering (Irrigation & Hydraulics)





#### MEDIA ENGINEERING DEPARTMENT

During the year 2022-23, the department has conducted 10 short term training programs inclusive of ICT and Contact Mode, which were attended by 696 teachers from polytechnics and engineering colleges. The department faculty and staff published 02 papers in SCI Journals. The faculty of the department attended 03 online training programs and online webinars during the year. The faculty of the department coordinated the NITTT MOOC programme on Institutional