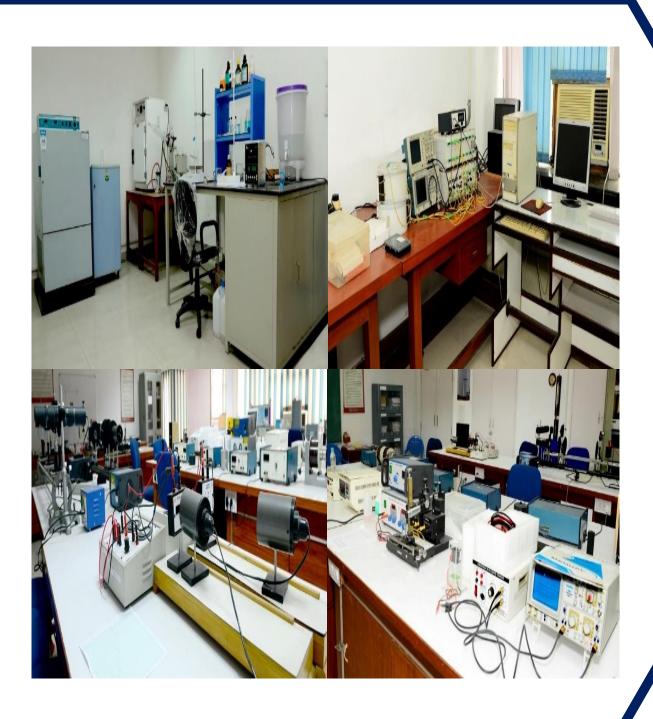

#### 3.0 Institutional Resources

| • | Land and Constructed Space | 155 |
|---|----------------------------|-----|
| • | Equipment                  | 156 |
| - | Furniture                  | 156 |
| - | Expenditure                | 156 |
| • | Library                    | 157 |