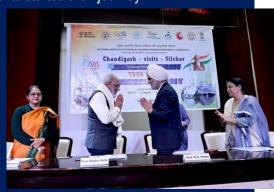

#### Yuva Sangam Programme under the initiative of EBSB by NITTTR Chandigarh

Ministry of Education, Government of India, has conceptualized an initiative of 'Yuva Sangam' under Ek Bharat Shreshtha Bharat (EBSB) to strengthen people-to-people connect and build empathy between youth of the North Eastern States and other States of our country. This program is being organized in collaboration with various other ministries and departments such as Culture, Tourism, Railways, Information & Broadcasting, Youth Affairs & Sports, Home Affairs, Department for Development of North-East Region (DoNER) and IRCTC.

The program is fully funded by Government of India and there is no expenditure on the part of visiting students. It is an excellent initiative taken by Government of India under the visionary leadership of Shri. Narendra Modi ji. As a pilot initiative, 11 Higher Education Institutions from North Eastern States and 14 institutions from rest of the country have been paired. NITTTR Chandigarh was paired with NIT Silchar. Students from Chandigarh were to visit Silchar and students from Assam were to visit Chandigarh. NITTTR, Chandigarh prepared the flyer and advertised to all colleges around Chandigarh.

Total 180 registrations were received by NITTTR Chandigarh in the centralised portal developed by AICTE, New Delhi and finally 45 students were selected from various colleges of Chandigarh region (viz. MCM DAV College, Chandigarh University, Panjab University, Chitkara University, NITTTR Chandigarh etc.) according to the criteria formulated by Ministry of Education. The students from Chandigarh visited Silchar, Assam from 23<sup>rd</sup> February, 2023 to 1<sup>st</sup> March, 2023 and students from Silchar, Assam visted Chandigarh from 27<sup>th</sup> February, 2023 to 4<sup>th</sup> March, 2023. Banners were designed by NITTTR Chandigarh for all activities as communicated by Ministry of Education.