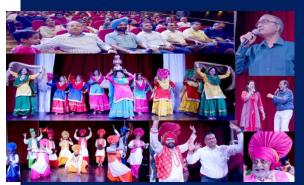

#### **Cultural Function on the occasion of Institute Annual Day**

A cultural function was organized by the institute on the occasion of Annual Day on 7<sup>th</sup> September, 2022. All institute faculty and staff members participated in the cultural programme, either as performers or spectators.