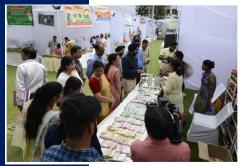

## Kargil Vijay photo exhibition and Workshop/Exhibition for Artisans, Innovators, Farmers, and Polytechnic Staff

on Defending Motherland: exhibition Glimpses of Kargil Vijay was held on 6th and 7th September 2022 to commemorate the 75 glorious years of progressive independence. This exhibition was inaugurated by Sh. Vineet Joshi, Chairman, Joshi foundation, Member Advisory Council to Administrator. Chandigarh. During the exhibition, more than 300 photographs of Kargil war, 130 currencies, 250 coins and 110 postal stamps of various countries were displayed by Jagdish Singh Bisht from Uttarakhand.

#### Exhibition cum Mela on 6th and 7th September 2022

A two days' exhibition cum mela was organised on 6th and 7th September 2022. The various exhibitors including Farmer Producer Organisation, Self Help Groups, Non-Governmental Organisation, startup Entrepreneurs from northern region displayed and marketed their products during this event. The Exhibition cum Mela was inaugurated by Sh. D.P.S. Kharbanda (IAS), Director, DTE, Punjab programme on 6th September 2022