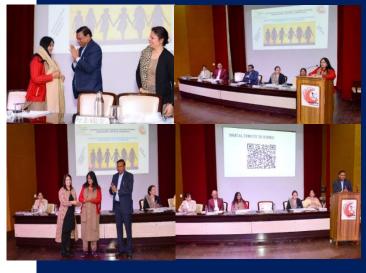

Prof (Dr.) SS Pattnaik in his speech elaborated on the duties of individuals to promote the equal opportunities for women. He also stressed upon the awareness of rights and duties for all members of the Institute. A digital tribute to women was introduced by Media Engineering Department wherein after scanning the QR Code through cellphone, anyone could visualize the acclaimed women of India through AR/VR technology.