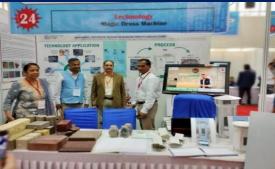

NITTTTR, Chandigarh has participated in above said exhibition and show cased the technology/developed construction materials under the theme of "Waste Management". These technologies and construction materials were developed under the guidance of Dr. Sanjay Kumar Sharma, Professor, In Charge-Centre for Clean Technologies and Sustainable Development (CCTSD). The details of technology/developed construction materials are given below: -

- 1. DROSS- MAGIC Machine: For management of Municipal Solid Waste Management.
- 2. Construction Materials: Superior construction materials like paver tiles, paver blocks, bricks etc. were developed by reusing electroplating waste sludge and polymers.
- 3. Light Weight Concrete: Light weight concrete was developed by using synthetic resin composite and fillers. The compressive strength up to 110 Mpa and flexural strength up to 11 Mpa was achieved with low density.