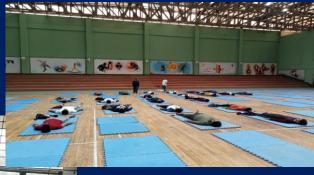

#### Yuva Sangam Programme under the initiative of EBSB by NITTTR Chandigarh

The students visited many places at Silchar Assam specially Tea processing Industry, Sonbeel Wetland of Silchar, various labs such as Robotics lab, Condition Monitoring lab, and Advanced Biofuel lab of NIT Silchar. Also students have done YOGA in the morning.