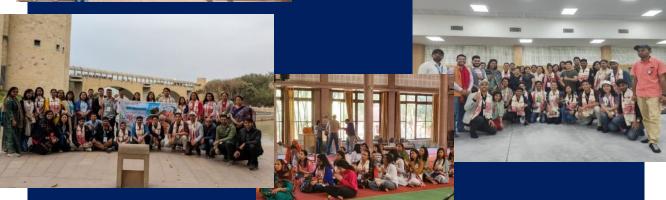

#### Yuva Sangam Programme under the initiative of EBSB by NITTTR Chandigarh

Students visited many local places as well as some specific places like Anandpur Sahib, Veerasat-e Khalsa, National Institute of Sports (NIS) of Patiala, Kurukshetra, Art and Museum Gallery of Chandigarh, Panjab University, Gandhi Bhawan etc. Students also experienced Kirtan and Dance at Iskcon Temple. They had enjoyed taking langar at Gurudwara as well as prasadam at ISKCON temple. Some glimpses are hereby given. In NIS Patiala, students met Meerabai Chanu and Jeremy, Commonwealth Gold medal winners.

Last day, Governor of Punjab, His Excellency, Sh. Banwarilal Purohit ji met the student in Punjab Raj bhawan. Students shared the culture of North East with him.