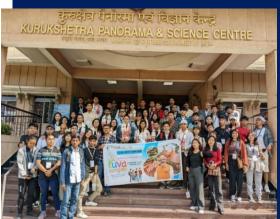

#### Yuva Sangam Programme under the initiative of EBSB by NITTTR Chandigarh

Students visited many local places as well as some specific places like Anandpur Sahib, Veerasat-e Khalsa, National Institute of Sports (NIS) of Patiala, Kurukshetra, Art and Museum Gallery of Chandigarh, Panjab University, Gandhi Bhawan etc. Students also experienced Kirtan and Dance at Iskcon Temple. They had enjoyed taking langar at Gurudwara as well as prasadam at ISKCON temple. Some glimpses are hereby given. In NIS Patiala, students met Meerabai Chanu and Jeremy, Commonwealth Gold medal winners.