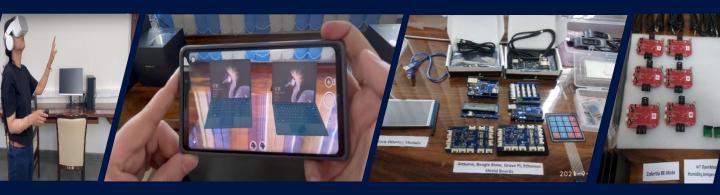

On the initiative of Director, a movement for Har DP Tiranga was also launched. NITTTR Chandigarh set up AR/VR Lab in 2021 which was inaugurated online by Hon'ble Minister of education Sh. Dharmendra Pradhanji on 7<sup>th</sup> September, 2021. On the occasion of Azadi ka Amrit Mahotsav, on 15<sup>th</sup> August, 2022, NITTTR Chandigarh launched VR based App for hoisting the flag in Mount Everest which was experienced by many faculty, staff and students.

Prof (Dr.) SS Pattnaik in his speech elaborated on the duties of individuals to promote the equal opportunities for women. He also stressed upon the awareness of rights and duties for all members of the Institute. A digital tribute to women was introduced by Media Engineering Department wherein after scanning the QR Code through cellphone, anyone could visualize the acclaimed women of India through AR/VR technology.