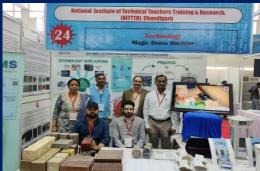

#### **Glimpses of Events**

CRIKC-CII Exhibition cum Industry Academia Meet organized by DST- Technology Enabling Centre, Punjab University, Chandigarh, in collaboration with Confederation of Indian Industry (CII)- organized on November 12, 2022.

NITTTTR, Chandigarh has participated in above said exhibition and show cased the technology/developed construction materials under the theme of "Waste Management". These technologies and construction materials were developed under the guidance of Dr. Sanjay Kumar Sharma, Professor, In Charge-Centre for Clean Technologies and Sustainable Development (CCTSD). The details of technology/developed construction materials are given below: -

- 1. DROSS- MAGIC Machine: For management of Municipal Solid Waste Management.
- 2. Construction Materials: Superior construction materials like paver tiles, paver blocks, bricks etc. were developed by reusing electroplating waste sludge and polymers.
- 3. Light Weight Concrete: Light weight concrete was developed by using synthetic resin composite and fillers. The compressive strength up to 110 Mpa and flexural strength up to 11 Mpa was achieved with low density.