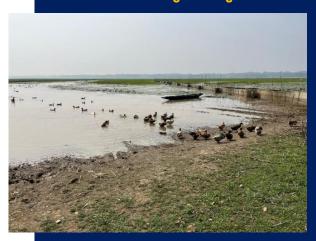

#### Yuva Sangam Programme under the initiative of EBSB by NITTTR Chandigarh

The students visited many places at Silchar Assam specially Tea processing Industry, Sonbeel Wetland of Silchar, various labs such as Robotics lab, Condition Monitoring lab, and Advanced Biofuel lab of NIT Silchar. Also students have done YOGA in the morning.