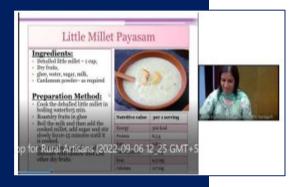

#### Expert talk on Millets and its Recipes on 6th September, 2022

Dr. Namrata Sethi passionate nutritionist, Gold medallist from Delhi University, interned in prestigious institutes, an entrepreneur and presently Assistant Professor in the Department of Foods and Nutrition, Government Home Science College, Chandigarh delivered a talk on significance of millets for human health and different millets recipes. Dr. Sethi highlighted processing methods of millets. She emphasized that various millets ingredients add high quality nutrients and antioxidants to our food. She also elaborated recipes from millets as well as their nutritional content.