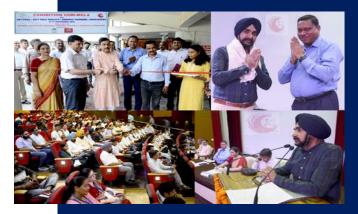

#### **Institute Day Celebration**

55th Annual Day of the Institute was celebrated on 7th September, 2022. On this auspicious occasion, Sh. Vijay Sampla, Hon'ble Chairman, National Commission for SC, Govt. of India delivered the Presidential Address & congratulated and appreciated the contribution of the NITTTR, Chandigarh in the upliftment of the society with its interventions. Prof. Rajive Kumar, Member Secretary, AICTE, New Delhi was the chief guest on the occasion. He propounded that a lot has been talked about National Education Policy and in fact it is now the time to implement it. Dr. Kumar further emphasized on skill based education in the institutions on the footprints of the institutes like NITTTR, Chandigarh. Our Guest of Honour, Prof. N.P. Padhy, Director, MNIT Jaipur, an eminent academician, said that NITTTR, Chandigarh has the immense potential to become an university of excellence, and the way of imparting training to teachers of technical institutions is praise worthy. Professor S.S. Pattnaik, Director NITTTR Chandigarh while presenting the Annual Report for the year 2021-22 highlighted the achievements of the institute for the year 2021-22. Professor Pattnaik dedicated the achievement to the sincerity, team work and commitment of its faculty, staff and students. During the Annual function, the Institute awarded the best performing employees, meritorious students, best performing Polytechnics, and Engineering Colleges of the northern region. Also, a brainstorming workshop "Manthan on effective implementation of NEP-2020" with a focus on implementing Academic Bank of Credits, (ABC credit framework) was conducted with the aim to help students embrace a multidisciplinary educational approach, Nearly 80 DTEs, Principals, and Joint Directors of Haryana, Himachal Pradesh, Rajasthan, Punjab, Chandigarh, Uttarakhand, besides HODs, Deans and faculty of NITTTR Chandigarh participated. A video film on Freedom Fighters "Virasat-e-Balidaan – Humara Tiranga Humari Shaan" was screened.

#### **Cultural Function on the occasion of Institute Annual Day**

A cultural function was organized by the institute on the occasion of Annual Day on 7<sup>th</sup> September, 2022. All institute faculty and staff members participated in the cultural programme, either as performers or spectators.