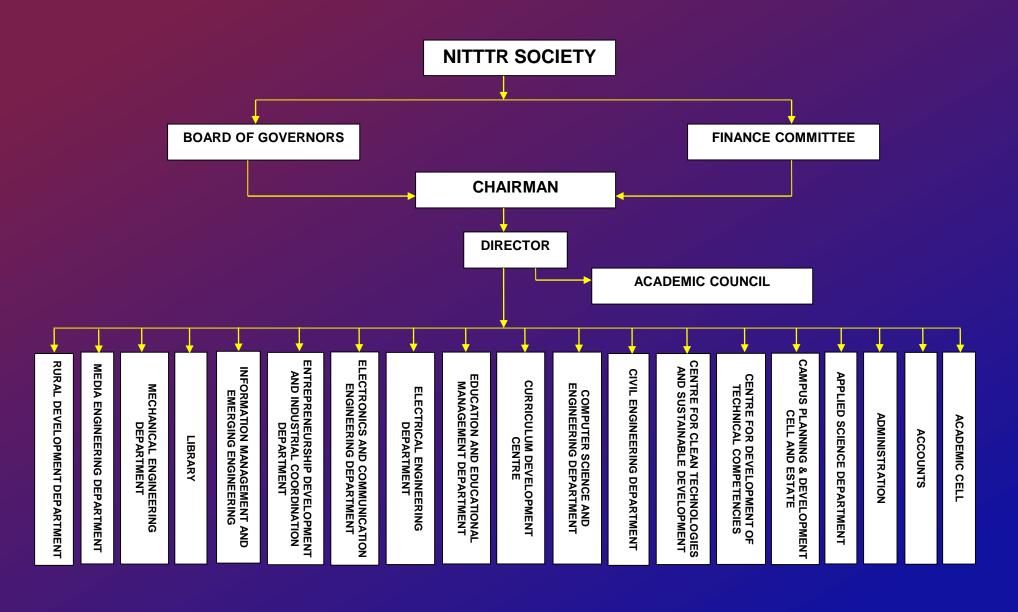

## Management

The Institute is managed by a Board of Governors, which is responsible for its general direction and control, as laid down in the Memorandum of **Association Rules** and and Regulations of the National Institute of **Technical Teachers Training** Research, Chandigarh Society. The Director is the Chief Academic and Executive Authority and also an exofficio member secretary of the Society/Board/Finance Committee. Under provisions of the Memorandum of Association (MoA), the Board of Governors is assisted by the following committees:

- Academic Council
- Finance Committee

Director of the Institute is the Chairman of the Academic Council