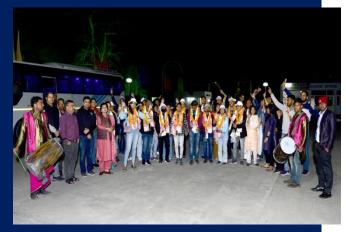

#### Yuva Sangam Programme under the initiative of EBSB by NITTTR Chandigarh

Ministry of Education, Government of India, has conceptualized an initiative of 'Yuva Sangam' under Ek Bharat Shreshtha Bharat (EBSB) to strengthen people-to-people connect and build empathy between youth of the North Eastern States and other States of our country. This program is being organized in collaboration with various other ministries and departments such as Culture, Tourism, Railways, Information & Broadcasting, Youth Affairs & Sports, Home Affairs, Department for Development of North-East Region (DoNER) and IRCTC.

The program is fully funded by Government of India and there is no expenditure on the part of visiting students. It is an excellent initiative taken by Government of India under the visionary leadership of Shri. Narendra Modi ji. As a pilot initiative, 11 Higher Education Institutions from North Eastern States and 14 institutions from rest of the country have been paired. NITTTR Chandigarh was paired with NIT Silchar. Students from Chandigarh were to visit Silchar and students from Assam were to visit Chandigarh. NITTTR, Chandigarh prepared the flyer and advertised to all colleges around Chandigarh.

Total 180 registrations were received by NITTTR Chandigarh in the centralised portal developed by AICTE, New Delhi and finally 45 students were selected from various colleges of Chandigarh region (viz. MCM DAV College, Chandigarh University, Panjab University, Chitkara University, NITTTR Chandigarh etc.) according to the criteria formulated by Ministry of Education. The students from Chandigarh visited Silchar, Assam from 23<sup>rd</sup> February, 2023 to 1<sup>st</sup> March, 2023 and students from Silchar, Assam visted Chandigarh from 27<sup>th</sup> February, 2023 to 4<sup>th</sup> March, 2023. Banners were designed by NITTTR Chandigarh for all activities as communicated by Ministry of Education.