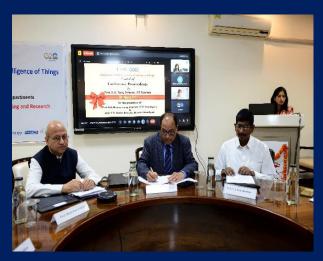

#### International conference on "Artificial Intelligence of Things" from 30th to 31st March 2023

International conference on "Artificial Intelligence of Things" was organised by Computer Science and Engineering Department, Electronics and Communication Engineering Department and Electrical Engineering Department of NITTTR Chandigarh from 30th - 31st March, 2023. An overwhelming response had been received from the delegates across the country as well as from countries like UK, Saudi, Vietnam, Nepal, and Singapore etc. Around 400 papers were received to the conference, out of which 60 papers were selected for presentation. The conference paper presentations were divided into 8 tracks. The title of the tracks were related to papers categorised into recent themes of artificial intelligence, IoT and Industry 4.0. The invited talks were delivered by international, national and industry experts. The conference was sponsored by Department of Scientific and Industrial Research, Ministry of Science and Technology, Government of India, New Delhi. Several other organisations like IETE Chandigarh Centre, Syngient Technologies, Alakh Infotech, Design Tech Systems, Gigabyte Networks, Fore Solutions, Hitech Solutions, Pinnacle Enterprises etc. have also extended sponsorship for this conference. Organizing team includes Prof. C. Rama Krishna, Dr. Gagangeet Singh Aujla, Prof. Lini Mathew, Prof. Amod Kumar, Dr. Mala Kalra, Dr. Shimi S L, Dr. Garima Saini and Dr. Kanika Sharma.